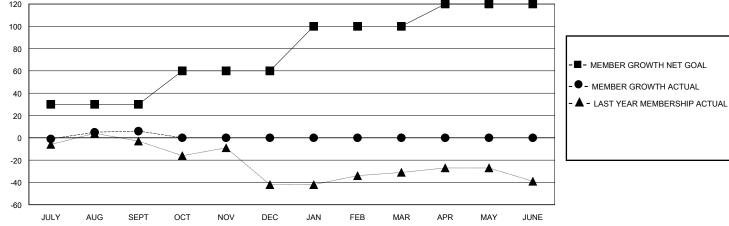

## GOALS AND ACTUAL MEMBERS CUMULATIVE

| DROPPED CLUBS: 0 |   | 8 CLUBS OF 28 ADDED 1 OR MORE<br>NEW MEMBERS | GENDER DISTRIBUTION  MALE 569 (65.33%)  55144 5 202 (24.67%) |              |     |
|------------------|---|----------------------------------------------|--------------------------------------------------------------|--------------|-----|
| DROPPED MEMBERS  |   |                                              | FEMALE                                                       | 302 (34.67%) |     |
| DECEASED         | 2 | CLICK HERE FOR CUMULATIVE                    | TOTAL FAMILY UNIT MEMBERS                                    |              | 194 |
| CLUB CANCELLED   | 0 | MEMBERSHIP DATA                              | FAMILY MEMBERS PAYING HALF<br>DUES                           |              | 00  |
| OTHER            | 7 |                                              |                                                              |              | 99  |
| TOTAL            | 9 |                                              |                                                              |              |     |